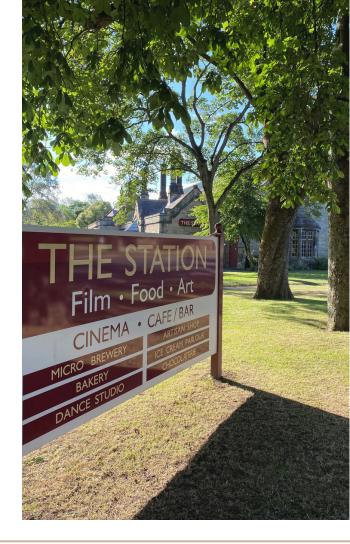

## WE NEED FRIENDS LIKE YOU

Opened in 2007, The Station is a lovingly restored former Victorian railway building, which is now home to a 3-screen independent cinema, restaurant, shop, galleries, and a selection of independent businesses. The Station is in Richmond, North Yorkshire, cultural capital of the Yorkshire Dales.

A community hub for creativity, The Station also hosts regular groups and classes, and runs a busy programme of events and exhibitions throughout the year. The Station really is the place to be in Yorkshire for film, food, and art!