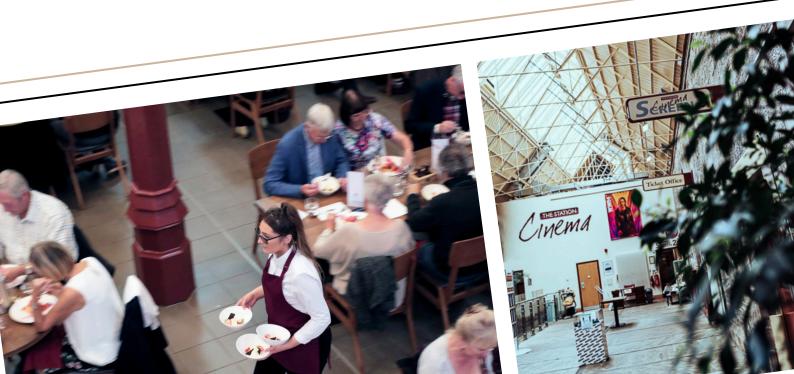

## WE NEED FRIENDS LIKE YOU

Opened in 2007, The Station is a lovingly restored former Victorian railway building, which is now home to a 3-screen independent cinema, restaurant, shop, galleries, and a selection of independent businesses. The Station is in Richmond, North Yorkshire, cultural capital of the Yorkshire Dales.

A community hub for creativity, The Station also hosts regular groups and classes, and runs a busy programme of events and exhibitions throughout the year. The Station really is the place to be in Yorkshire for film, food, and art!

GREAT LOCATION, VERY GOOD FOOD AND A LOVELY CINEMA TOO. A WONDERFUL CREDIT TO THE TRUST AND THE TEAM OF STAFF WHO WORK HARD TO MAKE IT AN ENJOYABLE EXPERIENCE.

GREAT MULTI-USE SPACE -CAFE/RESTAURANT, CINEMA, GALLERY, BAKERY, BREWERY, CRAFT AREA, DANCE STUDIO AND MORE. THE FOOD AT THE CAFE IS EXCELLENT AND THE CINEMA SO MUCH MORE ENJOYABLE THAN A HUGE MULTIPLEX.