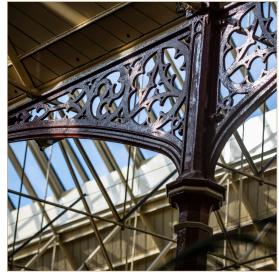

Owned and operated by the Richmondshire Building Preservation Trust (RBPT), a locally based heritage restoration charity, The Station retains many of its original railway features, including the large platform area, original iron work, and magnificent glazed roof.