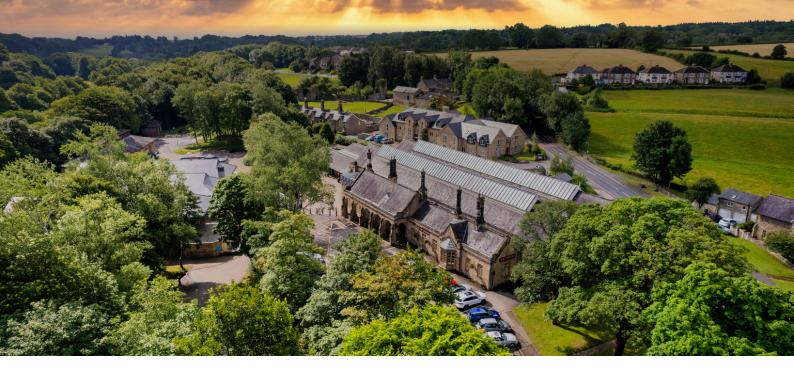

## WE NEED FRIENDS LIKE YOU

Opened in 2007, The Station is a lovingly restored former Victorian railway building, which is now home to a 3-screen independent cinema, restaurant, shop, galleries, and a selection of independent businesses. The Station is in Richmond, North Yorkshire, cultural capital of the Yorkshire Dales.

Owned and operated by the Richmondshire Building Preservation Trust (RBPT), a locally based heritage restoration charity, The Station retains many of its original railway features, including the large platform area, original iron work, and magnificent glazed roof.